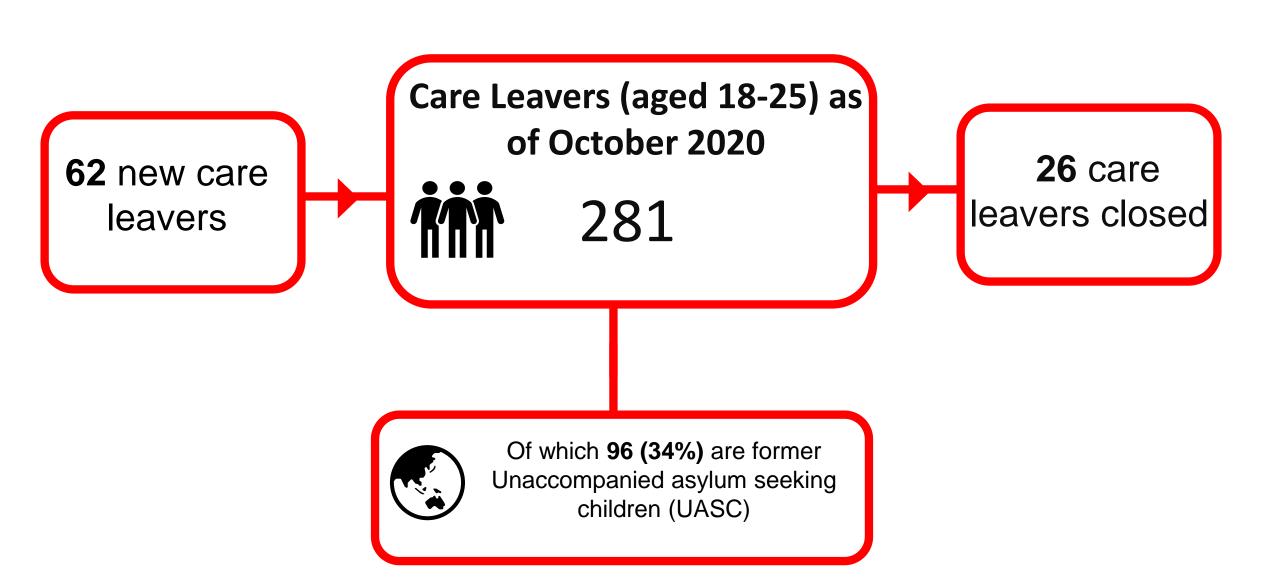

# **Appendix 1**

Children's Social care contact and referral flow chart - year to date as at end of October 2020/2021

S47 and Assessment outcome chart - year to date as at end of October 2020/2021

Assessments completed