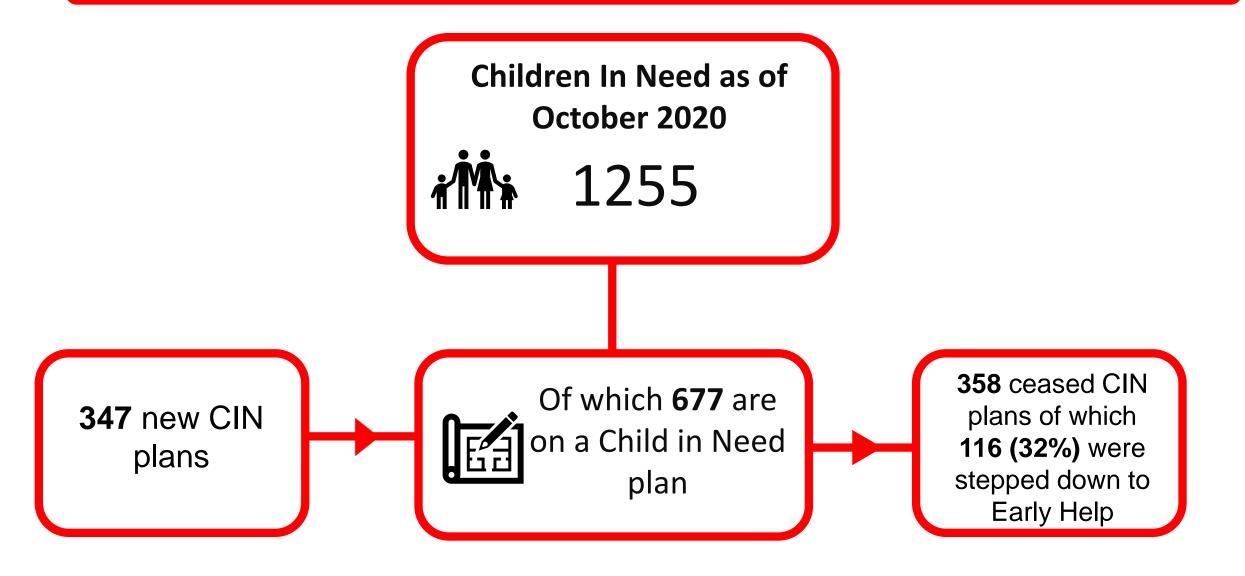

# Further action required

Child Protection conference

222 (42%)

Continue with single assessment

only

226 (43%)

Total 448 (85%)

#### **Closure/Other outcomes**

No further action 35 (7%)

Other outcomes 40 (8%)

Total 75 (15%)

#### **Further action required**

CIN plan update 464 (23%)
Continuing work
(CP / CIN / CLA) 403 (20%)
Legal Action 8 (<1%)
Specialist assessment 7 (<1%)

Strategy discussion 64 (3%) **Total** 946 (46%)

#### Closure/other outcomes

Information and Advice 88 (4%)
Referral to Early help 270 (13%)
Refer to other agency 97 (5%)
No further action 657 (32%)

Total 1112 (54%)

Initial Child Protection Conference (ICPC) and Child Protection chart - year to date as at end of October 2020/2021



## Children in Need chart - year to date as at end of October 2020/2021