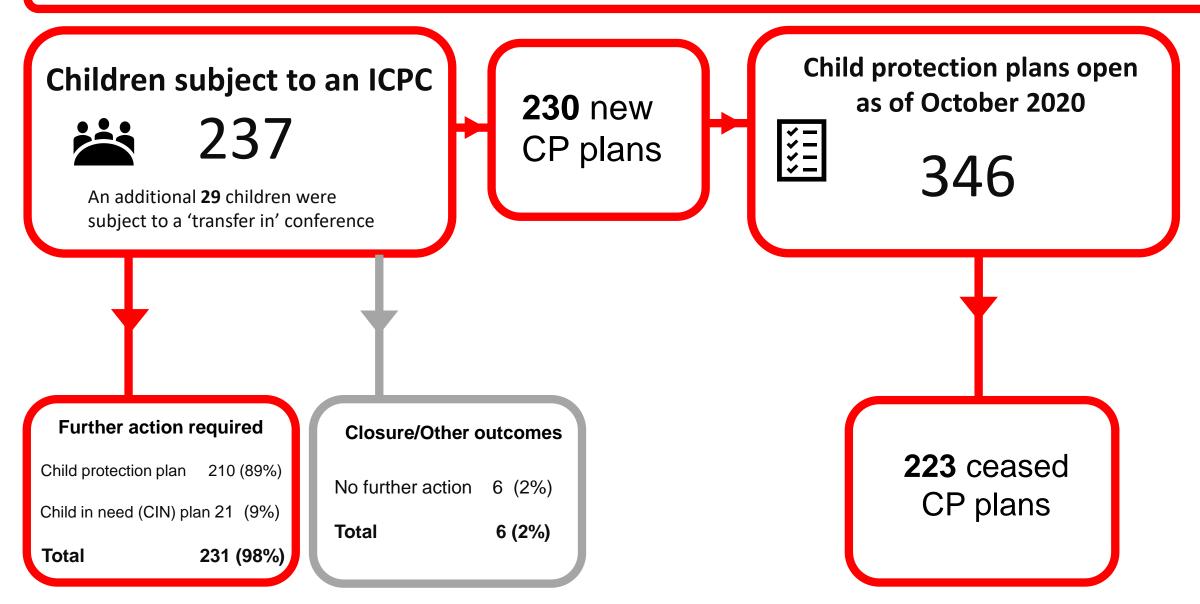

#### Closure/other outcomes

Information and Advice 88 (4%)
Referral to Early help 270 (13%)
Refer to other agency 97 (5%)
No further action 657 (32%)

Total 1112 (54%)

Initial Child Protection Conference (ICPC) and Child Protection chart - year to date as at end of October 2020/2021