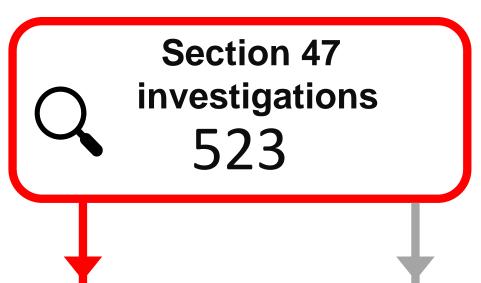

2058

### Further action required

Child Protection conference

222 (42%)

Continue with single assessment

only

226 (43%)

Total 448 (85%)

#### **Closure/Other outcomes**

No further action 35 (7%)

Other outcomes 40 (8%)

Total 75 (15%)

#### **Further action required**

CIN plan update 464 (23%)
Continuing work
(CP / CIN / CLA) 403 (20%)
Legal Action 8 (<1%)
Specialist assessment 7 (<1%)

Strategy discussion 64 (3%) **Total** 946 (46%)

#### Closure/other outcomes

Information and Advice 88 (4%)
Referral to Early help 270 (13%)
Refer to other agency 97 (5%)
No further action 657 (32%)

Total 1112 (54%)

Initial Child Protection Conference (ICPC) and Child Protection chart - year to date as at end of October 2020/2021