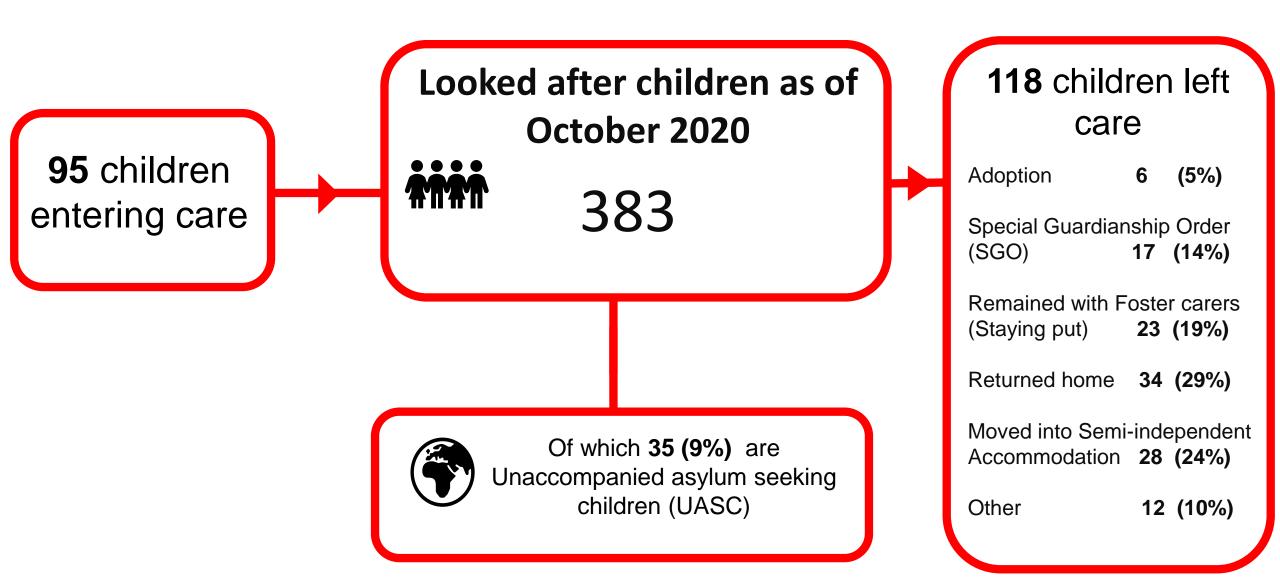

# **Appendix 1**

Children's Social care contact and referral flow chart - year to date as at end of October 2020/2021

S47 and Assessment outcome chart - year to date as at end of October 2020/2021

Assessments completed