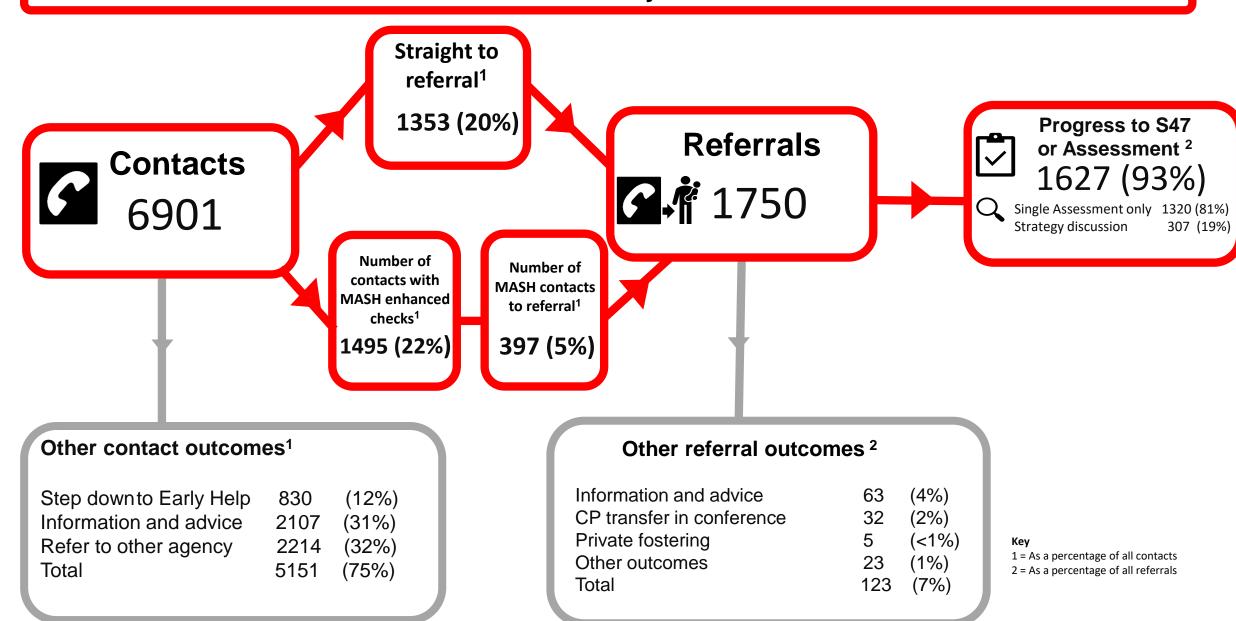

# **Appendix 1**

Children's Social care contact and referral flow chart - year to date as at end of October 2020/2021

S47 and Assessment outcome chart - year to date as at end of October 2020/2021

Assessments completed